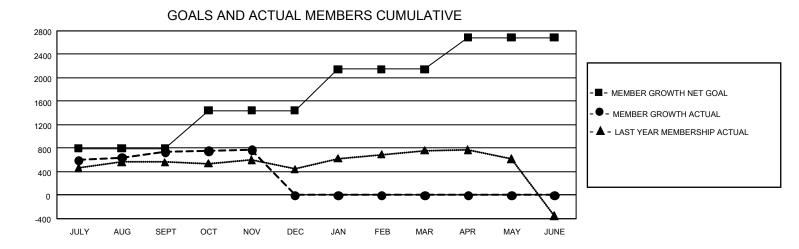

## GAT MONTHLY MEMBERSHIP PROGRESS REPORT Result

GMT Constitutional Area 5 - K, Group M

REPORT DOES NOT INCLUDE CLUBS IN UNDISTRICTED AREAS.

| Clubs                 |               |           |               | Members               |                         |                         |                                                    |
|-----------------------|---------------|-----------|---------------|-----------------------|-------------------------|-------------------------|----------------------------------------------------|
| RESULTS FOR 2022-2023 |               |           |               | RESULTS FOR 2022-2023 |                         |                         |                                                    |
| QUARTER               | NEW CLUB GOAL | NEW CLUBS | DROPPED CLUBS |                       | MBER GROWTH NET<br>GOAL | MEMBER GROWTH<br>ACTUAL | DROPPED MEMBERS<br>ACTUAL (including<br>transfers) |
| JULY/AUG/SEPT         | 15            | 3         | 2             | JULY/AUG/SEPT         | 795                     | 1,439                   | 641                                                |
| OCT/NOV/DEC           | 15            | 1         | 1             | OCT/NOV/DEC           | 650                     | 335                     | 293                                                |
| JAN/FEB/MAR           | 102           | 0         | 0             | JAN/FEB/MAR           | 703                     | 0                       | 0                                                  |
| APR/MAY/JUNE          | 93            | 0         | 0             | APR/MAY/JUNE          | 538                     | 0                       | 0                                                  |