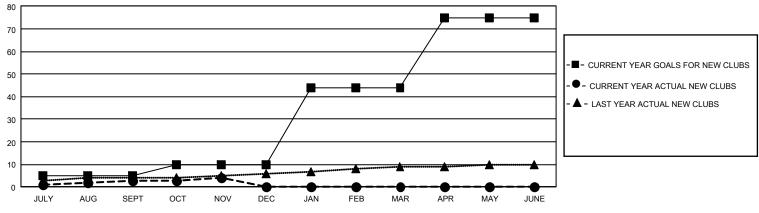

## GAT MONTHLY MEMBERSHIP PROGRESS REPORT Result

GMT Constitutional Area 5 - K, Group M

REPORT DOES NOT INCLUDE CLUBS IN UNDISTRICTED AREAS.

| Clubs                 |               |           |               | Members               |                         |                         |                                                    |
|-----------------------|---------------|-----------|---------------|-----------------------|-------------------------|-------------------------|----------------------------------------------------|
| RESULTS FOR 2022-2023 |               |           |               | RESULTS FOR 2022-2023 |                         |                         |                                                    |
| QUARTER               | NEW CLUB GOAL | NEW CLUBS | DROPPED CLUBS |                       | MBER GROWTH NET<br>GOAL | MEMBER GROWTH<br>ACTUAL | DROPPED MEMBERS<br>ACTUAL (including<br>transfers) |
| JULY/AUG/SEPT         | 15            | 3         | 2             | JULY/AUG/SEPT         | 795                     | 1,439                   | 641                                                |
| OCT/NOV/DEC           | 15            | 1         | 1             | OCT/NOV/DEC           | 650                     | 335                     | 293                                                |
| JAN/FEB/MAR           | 102           | 0         | 0             | JAN/FEB/MAR           | 703                     | 0                       | 0                                                  |
| APR/MAY/JUNE          | 93            | 0         | 0             | APR/MAY/JUNE          | 538                     | 0                       | 0                                                  |